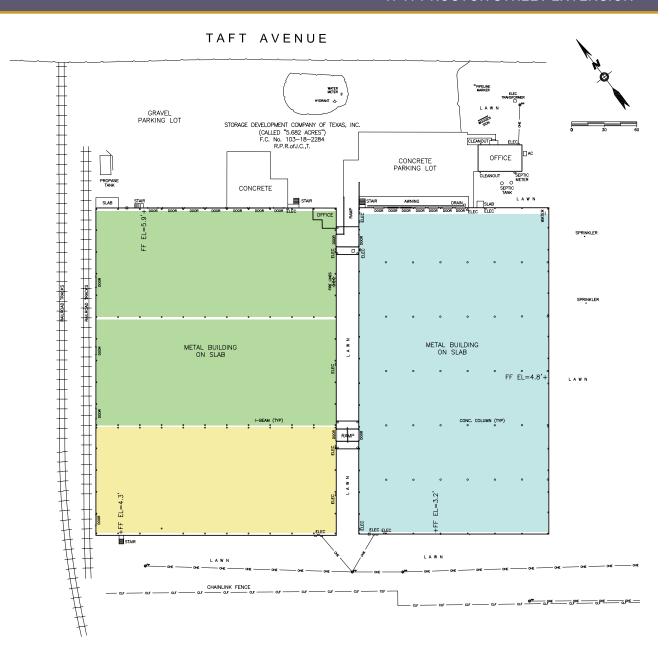

To jumpstart a conversation about this development opportunity with Wilson Warehouse and the Port Arthur Distribution Center, please contact Michael Huye at MHuye@wilsonwarehouse.com.

TOPOGRAPHIC EXHIBIT OF WILSON WAREHOUSE

1745 TAFT AVENUE PORT ARTHUR, TEXAS 77642