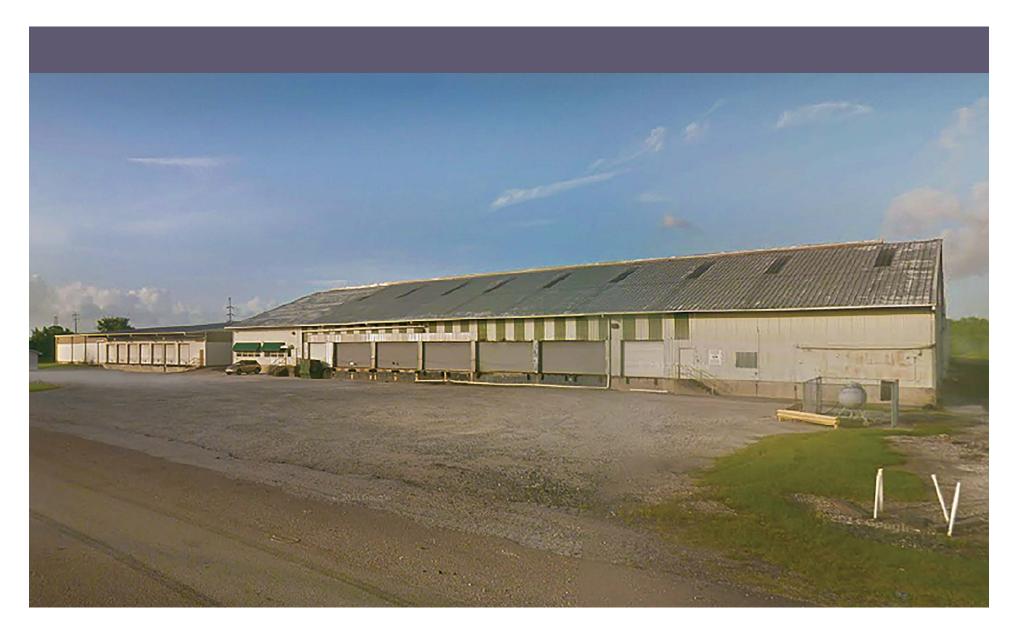

### PORT ARTHUR DISTRIBUTION CENTER

1741 PROCTOR STREET EXTENSION

The Port Arthur Distribution Center is strategically located amongst the nation's premier chemical manufacturers with interstate feeder access adjacent to the property. This combination of location and access creates a unique opportunity when combined with the economic development incentives offered for the property.

### **Additional Property Features:**

- Warehouse north side is 60,000 sq. ft. with one 20,000 sq. ft. section of clear span and ample eave height as well as seven dock locations.
- Warehouse second section is 50,000 sq. ft. of clear span with an additional seven dock locations.
- Rail spur, served by Kansas City Southern (KCS), makes this site uniquely suited for a long-term customer seeking entrance to Texas' aggressive economic incentives.