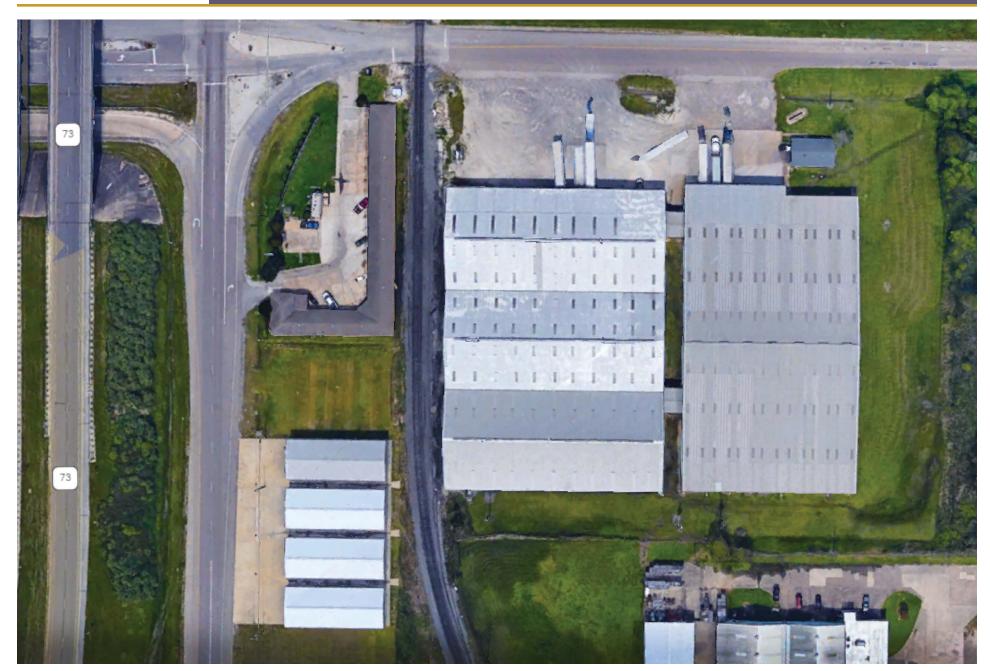

### PORT ARTHUR DISTRIBUTION CENTER

1741 PROCTOR STREET EXTENSION

The Port Arthur Distribution Center is strategically located amongst the nation's premier chemical manufacturers with interstate feeder access adjacent to the property. This combination of location and access creates a unique opportunity when combined with the economic development incentives offered for the property.

### **Additional Property Features:**

- Warehouse north side is 60,000 sq. ft. with one 20,000 sq. ft. section of clear span and ample eave height as well as seven dock locations.
- Warehouse second section is 50,000 sq. ft. of clear span with an additional seven dock locations.
- Rail spur, served by Kansas City Southern (KCS), makes this site uniquely suited for a long-term customer seeking entrance to Texas' aggressive economic incentives.