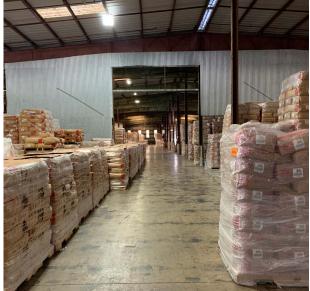

# As Stewards of Goods and Community,

we're proud to support endeavors that invest in our local economy.

4011 TULANE ROAD

4011 TULANE ROAD

4011 TULANE ROAD

The Orange Distribution Center is strategically located along Interstate 10 and closeby the Port of Orange. Served by Kansas City Southern (KCS), four warehouses are rail-equipped with room to add more. The site is uniquely suited to a long-term customer seeking to take advantage of the great climate, robust economy, and industry-friendly government policies.