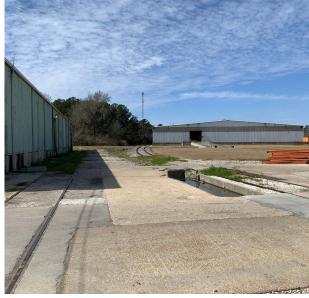

# As Stewards of Goods and Community,

we're proud to support endeavors that invest in our local economy.

4011 TULANE ROAD

4011 TULANE ROAD

4011 TULANE ROAD

The Orange Distribution Center is strategically located along Interstate 10 and closeby the Port of Orange. Served by Kansas City Southern (KCS), four warehouses are rail-equipped with room to add more. The site is uniquely suited to a long-term customer seeking to take advantage of the great climate, robust economy, and industry-friendly government policies.