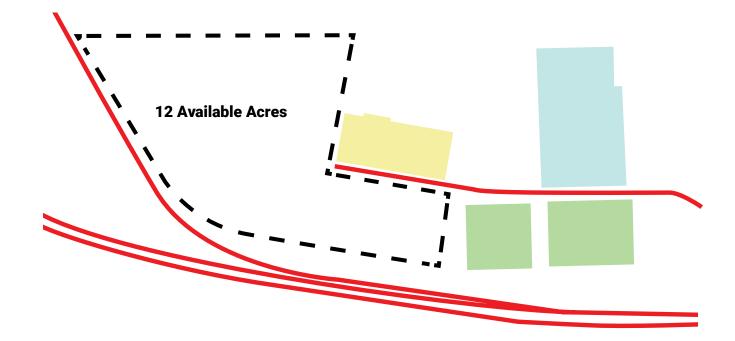

### **Additional Property Features:**

 Twelve acres of forested property is perfectly suited for development as warehousing or a combination of manufacturing, warehousing and corporate offices.

To jumpstart a conversation about this development opportunity with Wilson Warehouse and the Orange Distribution Center, please contact Michael Huye at MHuye@wilsonwarehouse.com.