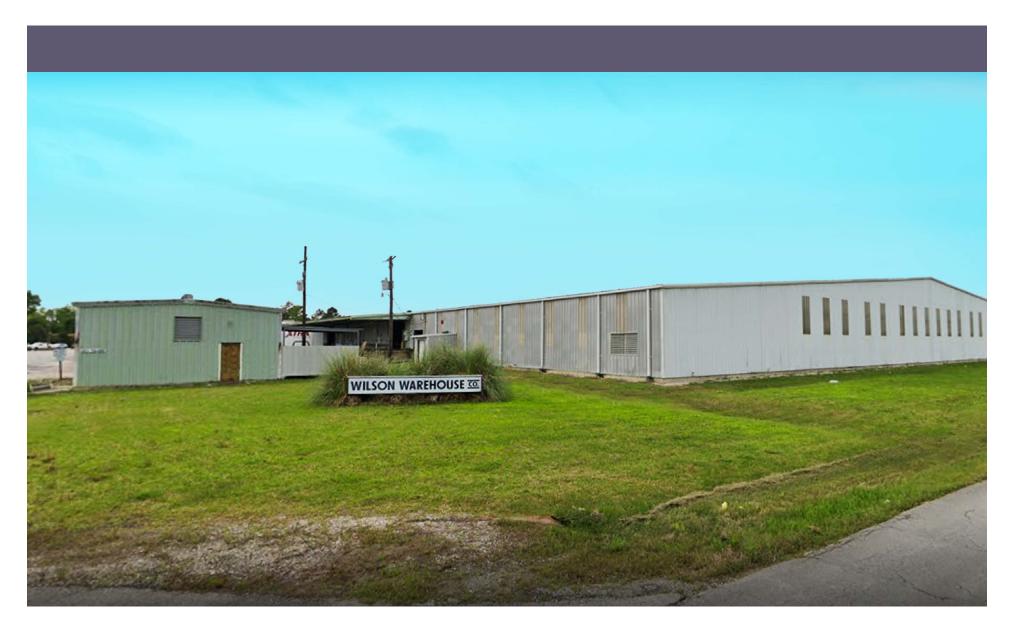

# As Stewards of Goods and Community,

we're proud to support endeavors that invest in our local economy.

4011 TULANE ROAD

4011 TULANE ROAD

4011 TULANE ROAD

The Orange Distribution Center is strategically located along Interstate 10 and closeby the Port of Orange. Served by Kansas City Southern (KCS), four warehouses are rail-equipped with room to add more. The site is uniquely suited to a long-term customer seeking to take advantage of the great climate, robust economy, and industry-friendly government policies.