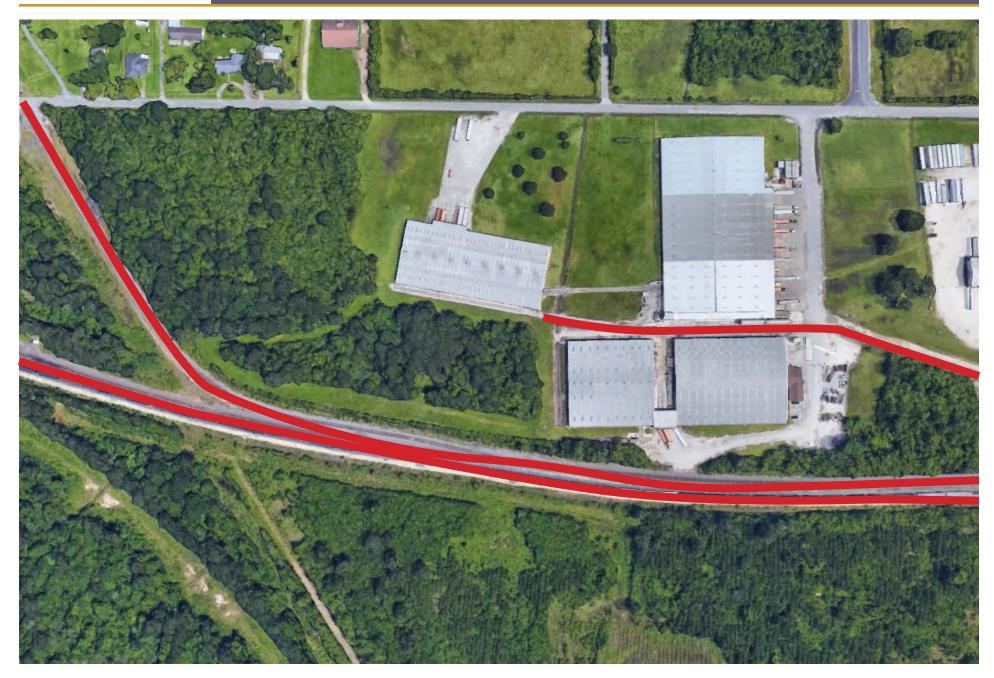

# As Stewards of Goods and Community,

we're proud to support endeavors that invest in our local economy.

4011 TULANE ROAD

4011 TULANE ROAD

4011 TULANE ROAD

The Orange Distribution Center is strategically located along Interstate 10 and closeby the Port of Orange. Served by Kansas City Southern (KCS), four warehouses are rail-equipped with room to add more. The site is uniquely suited to a long-term customer seeking to take advantage of the great climate, robust economy, and industry-friendly government policies.

### **Additional Property Features:**

 Twelve acres of forested property is perfectly suited for development as warehousing or a combination of manufacturing, warehousing and corporate offices.

To jumpstart a conversation about this development opportunity with Wilson Warehouse and the Orange Distribution Center, please contact Michael Huye at MHuye@wilsonwarehouse.com.