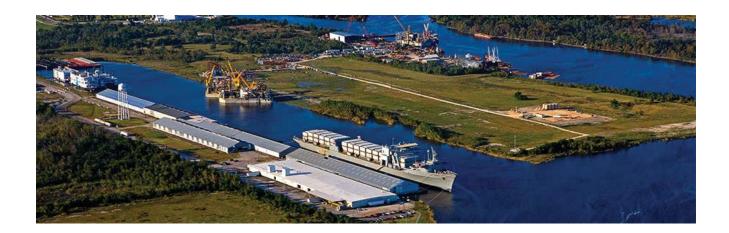

# As Stewards of Goods and Community,

we're proud to support endeavors that invest in our local economy.

4011 TULANE ROAD

4011 TULANE ROAD

4011 TULANE ROAD

The Orange Distribution Center is strategically located along Interstate 10 and closeby the Port of Orange. Served by Kansas City Southern (KCS), four warehouses are rail-equipped with room to add more. The site is uniquely suited to a long-term customer seeking to take advantage of the great climate, robust economy, and industry-friendly government policies.