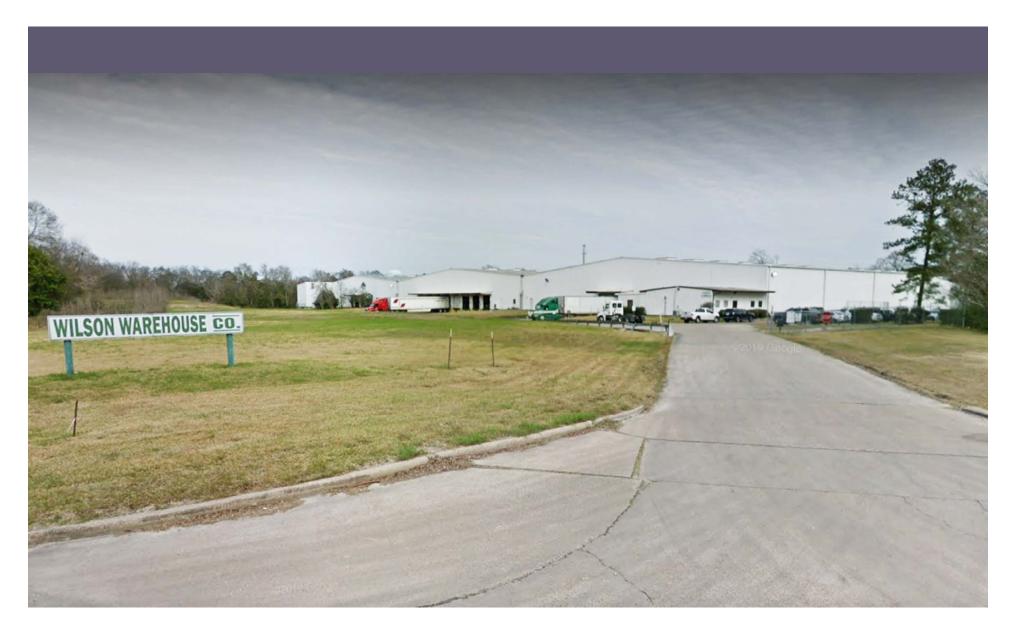

# As Stewards of Goods and Community,

we're proud to support endeavors that invest in our local economy.

5250 W CARDINAL DRIVE

5250 W CARDINAL DRIVE

5250 W CARDINAL DRIVE

The Beaumont Distribution Center is strategically located along the I-10, sixty miles from Houston and five miles from the Port of Beaumont, the nation's fifth largest port by volume. Served by Kansas City Southern (KCS), this facility is a prime resource for companies moving to Texas that seek successful expansion in a robust economy.