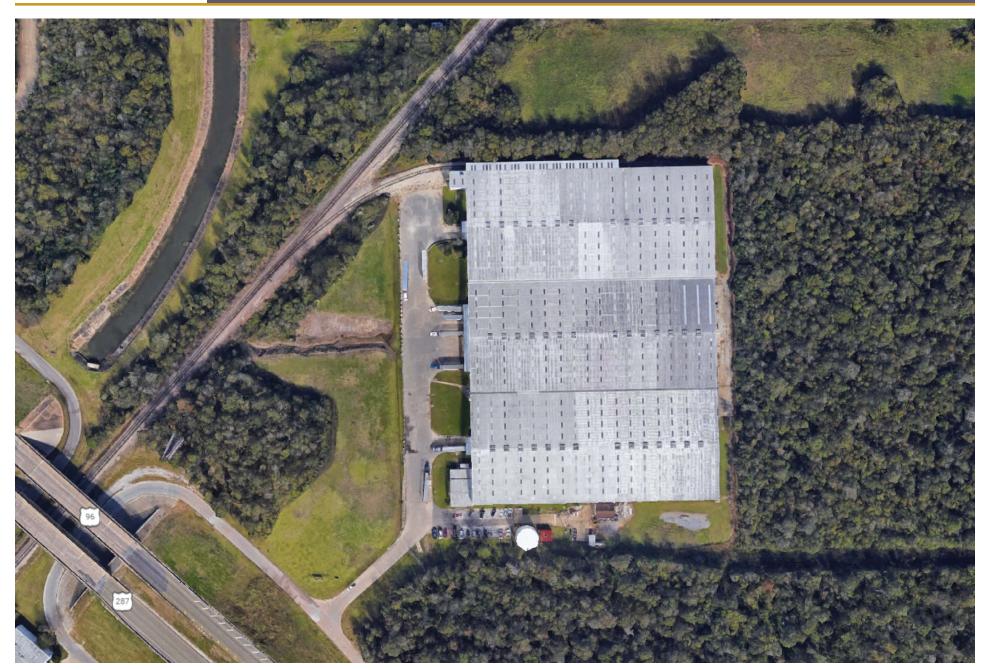

# As Stewards of Goods and Community,

we're proud to support endeavors that invest in our local economy.

5250 W CARDINAL DRIVE

5250 W CARDINAL DRIVE

5250 W CARDINAL DRIVE

The Beaumont Distribution Center is strategically located along the I-10, sixty miles from Houston and five miles from the Port of Beaumont, the nation's fifth largest port by volume. Served by Kansas City Southern (KCS), this facility is a prime resource for companies moving to Texas that seek successful expansion in a robust economy.

### **Additional Property Features:**

 In addition to the facility, thirty acres is available for manufacturing or warehousing development.

To jumpstart a conversation about this development opportunity with Wilson Warehouse and the Beaumont Distribution Center, please contact Michael Huye at MHuye@wilsonwarehouse.com.